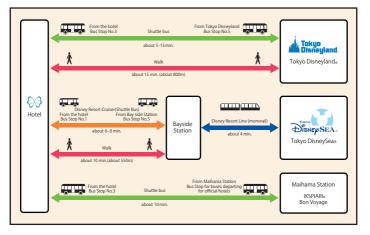

## ▶ From the hotel to the park/Maihama Station

#### Tokyo Disneyland® ⇔ Hotel

| Hours      | From Tokyo Disneyland®<br>Bus Stop No. 5 | From the hotel<br>Bus Stop No. 3 |
|------------|------------------------------------------|----------------------------------|
| 7a.m.      | *05*25*45                                | *00*20*40                        |
| 8a.m9a.m.  | *05 15 *25 35 *45 55                     | *00 10 *20 30 *40 50             |
| 10a.m1p.m. | *05 *25 *45                              | *00*20*40                        |
| 2p.m6p.m.  | *15 *35 *55                              | *00*20 *40                       |
| 7p.m.      | *15 35 *45 55                            | *00*20 30*40 50                  |
| 8p.m.      | *05 15 *25 35 *45 55                     | *00 10 *20 30 *40 50             |
| 9p.m.      | *05 15 *25 35 *45 *55                    | *00 10 *20 30 *40                |

<sup>\*7</sup>a.m.-2p.m.: About 5min. to Tokyo Disneyland, about 10min. to the hotel.

#### Maihama Station ⇔ Hotel

| Hours      | From Maihama Station<br>Bus stop for buses departing<br>for official hotels | From the hotel<br>Bus Stop No. 3 |
|------------|-----------------------------------------------------------------------------|----------------------------------|
| 7a.m10p.m. | 10 30 50                                                                    | 00 20 40                         |

About 10 minutes to Maihama Station.

## Bayside Station ⇔ Hotel

| Hours      | From Bayside Station<br>Bus Stop No. 5                                       | From the hotel<br>Bus Stop No. 1                                             |
|------------|------------------------------------------------------------------------------|------------------------------------------------------------------------------|
| 7a.m10p.m. | First departure 7:03 a.m.<br>Last departure 10:30 p.m.<br>Every 6-10 minutes | First departure 7:00 a.m.<br>Last departure 10:27 p.m.<br>Every 6-10 minutes |