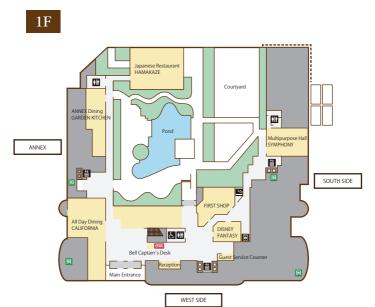

## Hotel Floor Plan

# Shops

- ►Disney Fantasy Character goods from the park are available here.
- ▶First Shop
  This shop sells food and beverages such as bento boxes, cosmetics, baby products, miscellaneous goods, and souvenirs.

## Restaurants

- ►All-Day Dining California Popular Menu Items and Special Fair Menu Items
- ►Atelier California Cakes, Hotel Bakery, and Baked Goods
- ►Lobby Lounge Open space facing the hotel courtyard