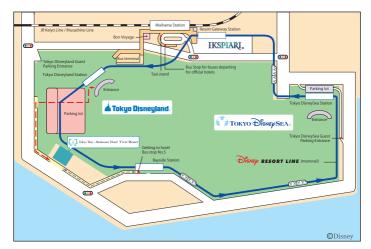

# Access

# From the hotel to the park/Maihama Station

# Map of Surrounding Area

# Bus Timetable

Separate buses to Maihama Station and Tokyo Disneyland  $\circledast$  will run from 8:00 a.m. to 11:00 a.m.

(May be extended during busy periods) The bus stop for buses departing from the hotel is subject to change depending on circumstances.