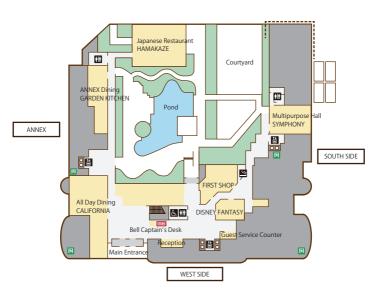

# Hotel Floor Plan

1F

# Shops

▶Disney Fantasy Character goods from the park are available here.

First Shop This shop sells food and beverages such as bento boxes, cosmetics, baby products, miscellaneous goods, and souvenirs.

# Restaurants

- ►All-Day Dining California Popular Menu Items and Special Fair Menu Items
- ►Atelier California Cakes, Hotel Bakery, and Baked Goods

►Lobby Lounge Open space facing the hotel courtyard