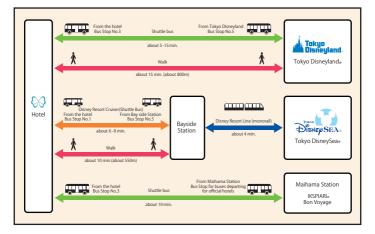

# From the hotel to the park/Maihama Station

## Tokyo Disneyland<sub>®</sub> ⇔ Hotel

\*7a.m.-2p.m.: About 5min. to Tokyo Disneyland , about 10 min. to the hotel. \*2p.m.-10p.m.: About 15min. to Tokyo Disneyland , about 5min. to the hotel.

About 10 minutes to Maihama Station.

#### Bayside Station ⇔ Hotel

| Hours      | From Bayside Station<br>Bus Stop No. 5                                       | From the hotel<br>Bus Stop No. 1                                             |
|------------|------------------------------------------------------------------------------|------------------------------------------------------------------------------|
| 7a.m10p.m. | First departure 7:03 a.m.<br>Last departure 10:30 p.m.<br>Every 6-10 minutes | First departure 7:00 a.m.<br>Last departure 10:27 p.m.<br>Every 6-10 minutes |